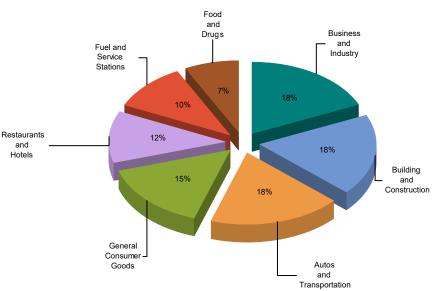

## MAJOR INDUSTRY GROUPS

| Major Industry Group      | Count | <u>1Q23</u> | <u>1Q22</u> | <u>\$ Change</u> | <u>% Change</u> |
|---------------------------|-------|-------------|-------------|------------------|-----------------|
| Business and Industry     | 3,038 | 128,720     | 137,694     | (8,974)          | -6.5%           |
| Building and Construction | 403   | 127,821     | 138,959     | (11,139)         | -8.0%           |
| Autos and Transportation  | 562   | 126,717     | 135,804     | (9,087)          | -6.7%           |
| General Consumer Goods    | 2,152 | 106,938     | 128,377     | (21,439)         | -16.7%          |
| Restaurants and Hotels    | 133   | 82,444      | 91,045      | (8,601)          | -9.4%           |
| Fuel and Service Stations | 51    | 73,105      | 139,827     | (66,721)         | -47.7%          |
| Food and Drugs            | 96    | 51,984      | 38,540      | 13,444           | 34.9%           |
| Transfers & Unidentified  | 1,378 | 9,575       | 8,301       | 1,274            | 15.4%           |
| State and County Pools    | -     | 0           | 0           | 0                | -N/A-           |
| Total                     | 7,813 | 707,304     | 818,547     | (111,243)        | -13.6%          |

## 1Q23 Percent of Total

07/25/2023 11:29 am