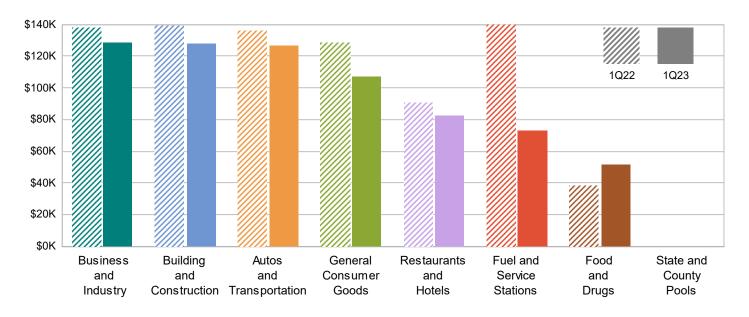

## MAJOR INDUSTRY GROUPS

| Major Industry Group      | Count | <u>1Q23</u> | <u>1Q22</u> | <u>\$ Change</u> | <u>% Change</u> |
|---------------------------|-------|-------------|-------------|------------------|-----------------|
| Business and Industry     | 3,038 | 128,720     | 137,694     | (8,974)          | -6.5%           |
| Building and Construction | 403   | 127,821     | 138,959     | (11,139)         | -8.0%           |
| Autos and Transportation  | 562   | 126,717     | 135,804     | (9,087)          | -6.7%           |
| General Consumer Goods    | 2,152 | 106,938     | 128,377     | (21,439)         | -16.7%          |
| Restaurants and Hotels    | 133   | 82,444      | 91,045      | (8,601)          | -9.4%           |
| Fuel and Service Stations | 51    | 73,105      | 139,827     | (66,721)         | -47.7%          |
| Food and Drugs            | 96    | 51,984      | 38,540      | 13,444           | 34.9%           |
| Transfers & Unidentified  | 1,378 | 9,575       | 8,301       | 1,274            | 15.4%           |
| State and County Pools    | -     | 0           | 0           | 0                | -N/A-           |
| Total                     | 7,813 | 707,304     | 818,547     | (111,243)        | -13.6%          |

## 1Q22 Compared To 1Q23